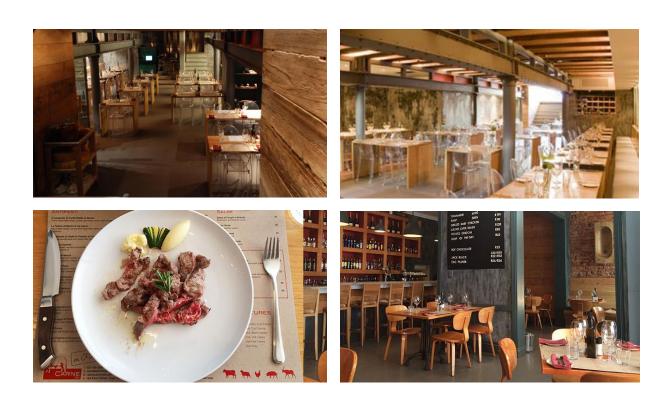

#### **CARNE RESTAURANT**

**LOCATION** 70 Keerom St, Cape Town City Centre, Cape Town, 8000

TYPE OF CUISINE Steak house

**SEATING CAPACITY** 80 pax

CONTACT NUMBER

+27 21 424 3460