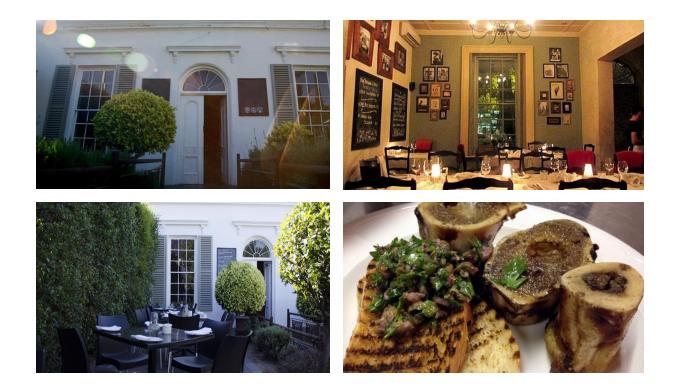

#### **CARNE RESTAURANT**

**LOCATION** 70 Keerom St, Cape Town City Centre, Cape Town, 8000

TYPE OF CUISINE Steak house

**SEATING CAPACITY** 80 pax

CONTACT NUMBER

+27 21 424 3460