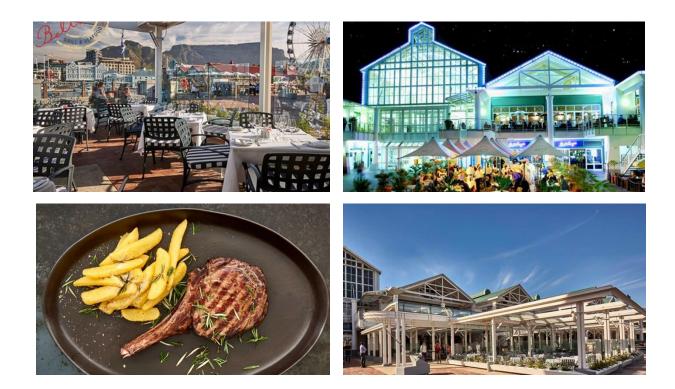

#### FIREFISH RESTAURANT

#### LOCATION Shop, 154, Victoria Wharf, V&A Waterfront, Cape Town

TYPE OF CUISINE Seafood

SEATING CAPACITY Inside: 80 pax | Mid-terrace: 60 pax | Front-terrace: 70 pax

### CONTACT NUMBER

+27 21 286 4933