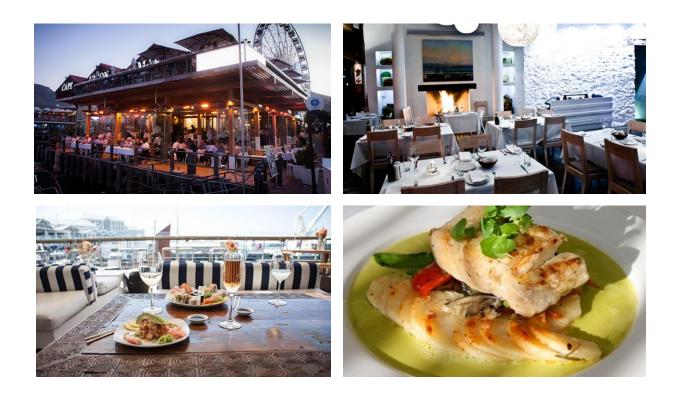

#### **BELTHAZAR RESTAURANT & WINE BAR**

LOCATION Victoria Wharf, V&A Waterfront, Shop No. 153, Cape Town, 8002

> TYPE OF CUISINE Grill and seafood

# SEATING CAPACITY

Inside: 90 pax | Outside: 240 pax Private dining facilities: 18 pax

### CONTACT NUMBER

+27 21 421 3753