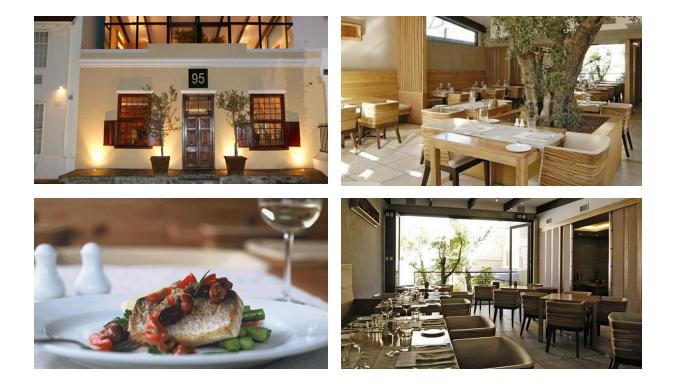

#### **95 KEEROM RESTAURANT**

**LOCATION** 

95 Keerom St, Cape Town City Centre, Cape Town, 8000

TYPE OF CUISINE

Italian

## SEATING CAPACITY

120 pax Private dining facilities: 3 smaller rooms downstairs, and a private dining room – 12 pax

# CONTACT NUMBER

+27 21 422 0765