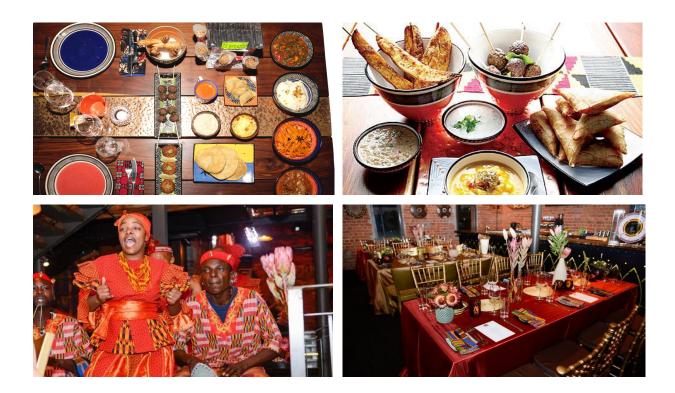

#### **GOLD RESTAURANT**

#### LOCATION

15 Bennett St, Green Point, Cape Town, 8005

### **TYPE OF CUISINE**

14 course Cape Malay and African menu is a taste safari that will transport you from Table Mountain to Timbuktu. This culinary experience is accompanied by unique interactive traditional entertainment.

> SEATING CAPACITY 300pax over different levels

#### **CONTACT NUMBER**

+27 21 421 4653