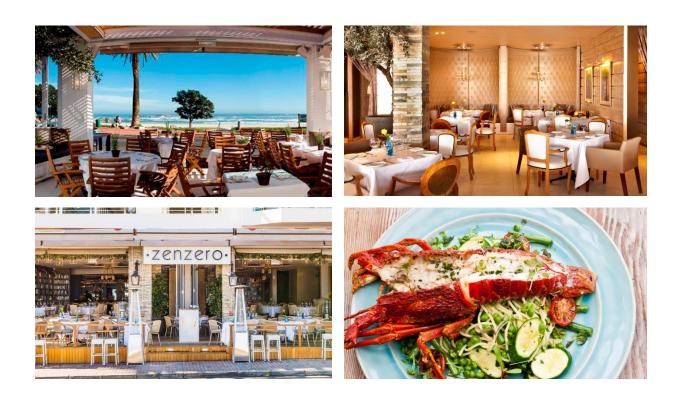

#### **ZENZERO RESTAURANT**

LOCATION 2A Victoria Rd, Camps Bay, Cape Town, 8040

> <u>TYPE OF CUISINE</u> Seafood, pastas, salads

SEATING CAPACITY 250 people

CONTACT NUMBER

+27 21 438 0007